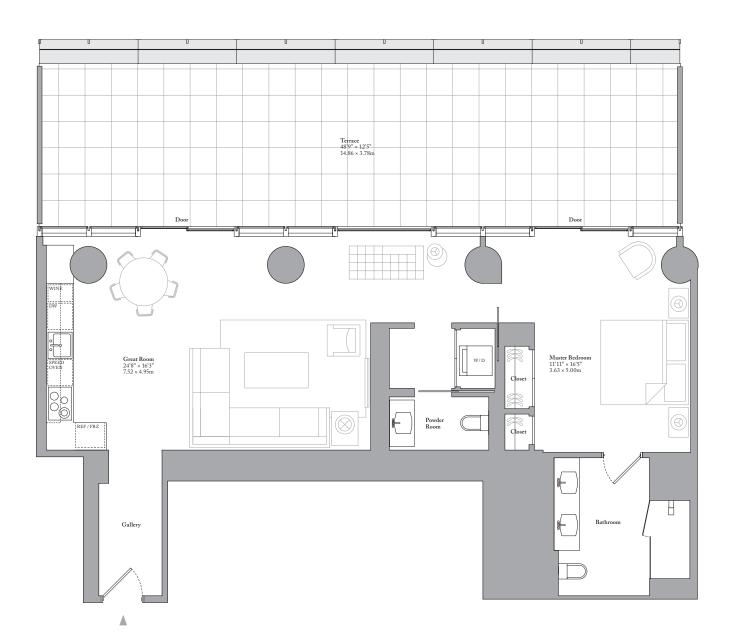

Residence Floorplan

18<sub>B</sub>

Rooms

1 Bedroom

1 Bathroom

Powder Room

Terrace

Total Area

1,167 Sq Ft / 108 Sq M

Terrace Area

696 Sq Ft / 65 Sq M